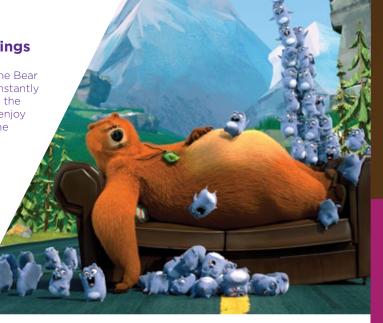

### **Grizzy and the Lemmings**

Follow the mishaps of Grizzy the Bear and the Lemmings who are constantly trying to get in Grizzy's way, at the same time as the bear tries to enjoy some peace and quiet whilst the ranger is away.